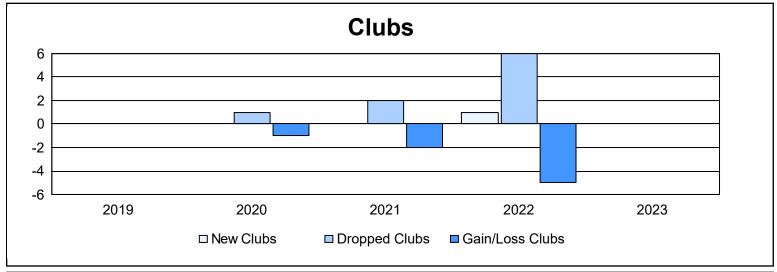

District 6 NE As of June 2023 Cumulative

| Year      | New<br>Clubs | Dropped<br>Clubs | Gain/<br>Loss<br>Clubs | New<br>Members | Charter<br>Members | Reinstate<br>Members | Transfer<br>Members | Total<br>Member<br>Added | Total<br>Members<br>Dropped | Gain/<br>Loss<br>Members |
|-----------|--------------|------------------|------------------------|----------------|--------------------|----------------------|---------------------|--------------------------|-----------------------------|--------------------------|
| 2018-2019 | 0            | 0                | 0                      | 80             | 1                  | 14                   | 0                   | 95                       | 164                         | -69                      |
| 2019-2020 | 0            | 1                | -1                     | 75             | 0                  | 5                    | 2                   | 82                       | 110                         | -28                      |
| 2020-2021 | 0            | 2                | -2                     | 62             | 0                  | 11                   | 3                   | 76                       | 148                         | -72                      |
| 2021-2022 | 1            | 6                | -5                     | 86             | 40                 | 16                   | 7                   | 149                      | 158                         | -9                       |
| 2022-2023 | 0            | 0                | 0                      | 135            | 0                  | 6                    | 4                   | 145                      | 109                         | 36                       |
| Average   | 0            | 2                | -2                     | 88             | 8                  | 10                   | 3                   | 109                      | 138                         | -28                      |